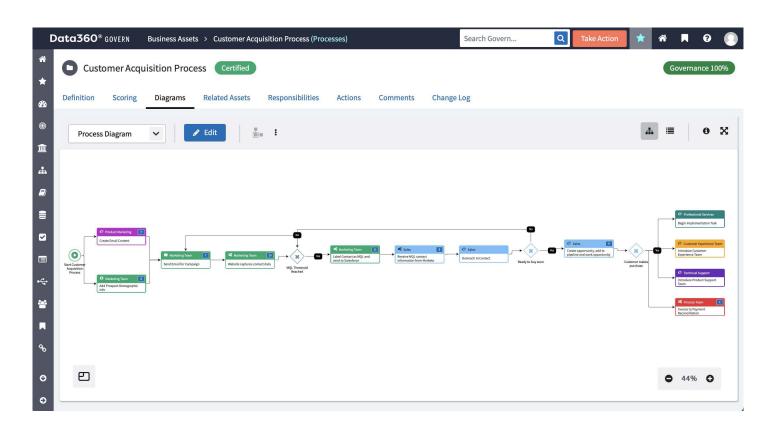

#### 3D data lineage

Monitor changes, view impact analysis and data lineage and connect business processes with related data assets