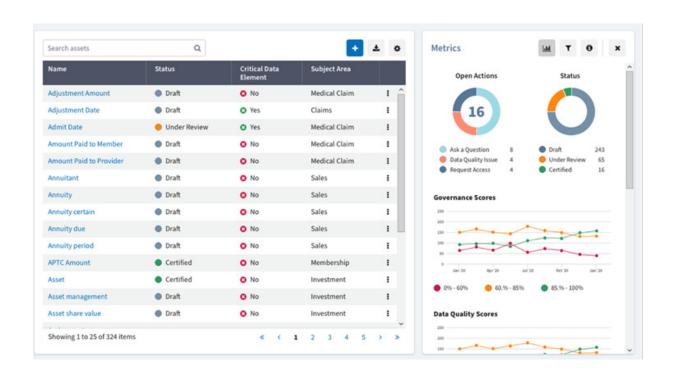

### Data catalog

Harvests technical metadata and allow users to easily search, explore and access data, and view how business terms are related to technical metadata

#### Data stewardship

Provides ownership and accountability of data assets via roles and responsibilities

#### Visualization

Native dashboards provide data governance readiness metrics